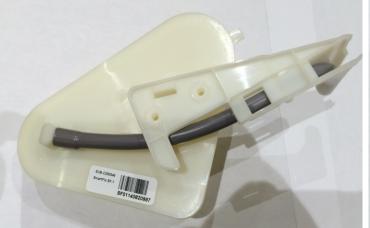

## Service Bulletin Product Update SmartFlo™ Pull Handles 201602003

As part of their commitment to continuous improvement, Crystal Mountain has made a change to the mold for the SmartFlo™ manifold. It has come to our attention that some individuals were having trouble removing the SmartFlo™ from the unit. To that end we added two areas that can serve as a pull handle on either side of the manifold body. The picture on the left shows the SmartFlo™ before the change, while the image on the right shows a SmartFlo™ with the two "handles." This change was effective starting with serial number 19160910123. Once current replacement stock is depleted, new parts will have the pull handles. If you have any questions about this change, please contact the Crystal Mountain Service department.

BEFORE AFTER