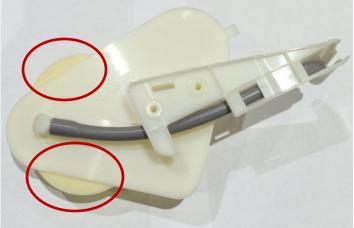

## Service Bulletin Product Update SmartFlo™ Pull Handles 201602003

As part of their commitment to continuous improvement, Crystal Mountain has made a change to the mold for the SmartFlo™ manifold. It has come to our attention that some individuals were having trouble removing the SmartFlo™ from the unit. To that end we added two areas that can serve as a pull handle on either side of the manifold body. The picture on the left shows the SmartFlo™ before the change, while the image on the right shows a SmartFlo™ with the two "handles." This change was effective starting with serial number 19160910123. Once current replacement stock is depleted, new parts will have the pull handles. If you have any questions about this change, please contact the Crystal Mountain Service department.

BEFORE AFTER